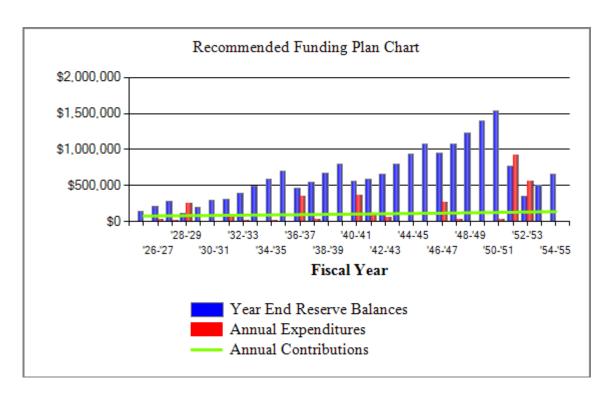

### Bannon Lakes CDD Required Funding Model Projection

Beginning Balance: \$65,000

|       |           |              |          |              | Projected |
|-------|-----------|--------------|----------|--------------|-----------|
|       | Current   | Annual       | Annual   | Annual       | Ending    |
| Year  | Cost      | Contribution | Interest | Expenditures | Reserves  |
|       |           |              |          | _            |           |
| 25-26 | 1,212,376 | 78,079       | 4,292    |              | 147,371   |
| 26-27 | 1,248,748 | 79,640       | 6,071    | 24,650       | 208,432   |
| 27-28 | 1,286,210 | 81,233       | 8,126    | 18,788       | 279,004   |
| 28-29 | 1,324,796 | 82,858       | 3,244    | 253,740      | 111,365   |
| 29-30 | 1,364,540 | 84,515       | 5,876    |              | 201,757   |
| 30-31 | 1,405,476 | 86,205       | 8,639    |              | 296,601   |
| 31-32 | 1,447,641 | 87,930       | 9,075    | 82,031       | 311,574   |
| 32-33 | 1,491,070 | 89,688       | 11,384   | 21,781       | 390,866   |
| 33-34 | 1,535,802 | 91,482       | 14,470   |              | 496,819   |
| 34-35 | 1,581,876 | 93,312       | 17,080   | 20,788       | 586,422   |
| 35-36 | 1,629,332 | 95,178       | 20,448   |              | 702,048   |
| 36-37 | 1,678,212 | 97,081       | 13,436   | 351,263      | 461,302   |
| 37-38 | 1,728,559 | 99,023       | 16,052   | 25,250       | 551,128   |
| 38-39 | 1,780,416 | 101,003      | 19,564   |              | 671,695   |
| 39-40 | 1,833,828 | 103,023      | 23,242   |              | 797,960   |
| 40-41 | 1,888,843 | 105,084      | 16,238   | 361,772      | 557,510   |
| 41-42 | 1,945,508 | 107,186      | 17,073   | 95,608       | 586,159   |
| 42-43 | 2,003,873 | 109,329      | 19,197   | 55,605       | 659,080   |
| 43-44 | 2,063,990 | 111,516      | 23,118   |              | 793,714   |
| 44-45 | 2,125,909 | 113,746      | 27,224   |              | 934,684   |
| 45-46 | 2,189,687 | 116,021      | 31,521   |              | 1,082,226 |
| 46-47 | 2,255,377 | 118,342      | 27,809   | 273,616      | 954,761   |
| 47-48 | 2,323,038 | 120,708      | 31,246   | 33,933       | 1,072,782 |
| 48-49 | 2,392,730 | 123,123      | 35,877   |              | 1,231,781 |
| 49-50 | 2,464,511 | 125,585      | 40,721   |              | 1,398,087 |
| 50-51 | 2,538,447 | 128,097      | 44,785   | 33,359       | 1,537,610 |
| 51-52 | 2,614,600 | 130,659      | 22,351   | 923,246      | 767,373   |
| 52-53 | 2,693,038 | 133,272      | 10,365   | 555,139      | 355,871   |
| 53-54 | 2,773,829 | 135,937      | 14,754   |              | 506,562   |
| 54-55 | 2,857,044 | 138,656      | 19,357   |              | 664,575   |
|       |           |              |          |              |           |

Chart illustrates year end balances and expenditures with the level of contributions necessary to maintain adequate funding.