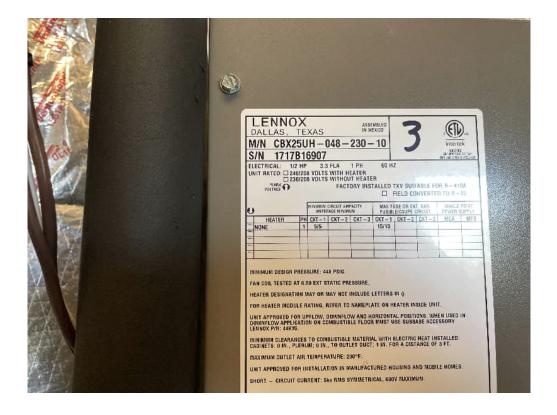

| 1045          | Asset Actual Cost               | \$7,200.00                 |
|                            |               | Percent Replacement             | 100%                       |
| Category                   | HVAC          | Future Cost                     | \$7,867.63                 |
| Placed in Service          | January 2017  |                                 | 1 - 7                      |
| Useful Life                | 12            |                                 |                            |
| Replacement Year           | 28-29         |                                 |                            |
| Remaining Life             | 3             |                                 |                            |

Heat Pump 3 - Fitness Bld continued...



#### Clubhouse Interior - 2036

Asset ID 1031

880 Square Feet @ \$40.00 Asset Actual Cost \$35,200.00 Percent Replacement 100% Future Cost \$48,725.03

CategRefurbishment Allowances

Placed in Service January 2017
Useful Life 20
Replacement Year 36-37
Remaining Life 11





98 Square Feet

@ \$120.00

Fitness Restrooms - 2036

Asset ID 1060 Asset Actual Cost \$11,760.00 Percent Replacement 100%

Categ Regurbishment Allowances Future Cost \$16,278.59

Placed in Service January 2017
Useful Life 20
Replacement Year 36-37
Remaining Life 11

Fitness Restrooms continued...



### Open Patios - 2036

Asset ID 1039

CategRefurbishment Allowances
Placed in Service January 2017
Useful Life 20
Replacement Year 36-37
Remaining Life 11

Open Patios continued...



### Pool Locker Rooms - 2036

Asset