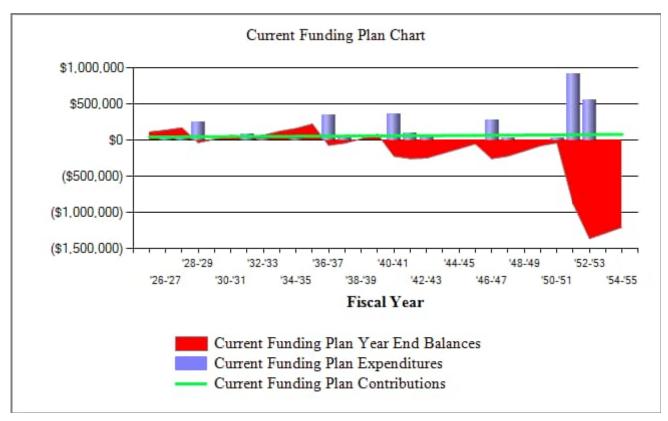

### Bannon Lakes CDD Current Funding Model Projection

Beginning Balance: \$65,000

|       | Current   | Annual       | Annual   | Annual       | Projected<br>Ending |
|-------|-----------|--------------|----------|--------------|---------------------|
| Year  | Cost      | Contribution | Interest | Expenditures | Reserves            |
| 25-26 | 1,212,376 | 45,000       | 3,300    |              | 113,300             |
| 26-27 | 1,248,748 | 45,900       | 4,036    | 24,650       | 138,586             |
| 27-28 | 1,286,210 | 46,818       | 4,998    | 18,788       | 171,615             |
| 28-29 | 1,324,796 | 47,754       | ,        | 253,740      | -34,371             |
| 29-30 | 1,364,540 | 48,709       | 430      |              | 14,769              |
| 30-31 | 1,405,476 | 49,684       | 1,934    |              | 66,386              |
| 31-32 | 1,447,641 | 50,677       | 1,051    | 82,031       | 36,083              |
| 32-33 | 1,491,070 | 51,691       | 1,980    | 21,781       | 67,973              |
| 33-34 | 1,535,802 | 52,725       | 3,621    |              | 124,318             |
| 34-35 | 1,581,876 | 53,779       | 4,719    | 20,788       | 162,029             |
| 35-36 | 1,629,332 | 54,855       | 6,507    |              | 223,390             |
| 36-37 | 1,678,212 | 55,952       |          | 351,263      | -71,921             |
| 37-38 | 1,728,559 | 57,071       |          | 25,250       | -40,100             |
| 38-39 | 1,780,416 | 58,212       | 543      |              | 18,656              |
| 39-40 | 1,833,828 | 59,377       | 2,341    |              | 80,373              |
| 40-41 | 1,888,843 | 60,564       |          | 361,772      | -220,835            |
| 41-42 | 1,945,508 | 61,775       |          | 95,608       | -254,668            |
| 42-43 | 2,003,873 | 63,011       |          | 55,605       | -247,262            |
| 43-44 | 2,063,990 | 64,271       |          |              | -182,991            |
| 44-45 | 2,125,909 | 65,557       |          |              | -117,435            |
| 45-46 | 2,189,687 | 66,868       |          |              | -50,567             |
| 46-47 | 2,255,377 | 68,205       |          | 273,616      | -255,978            |
| 47-48 | 2,323,038 | 69,569       |          | 33,933       | -220,342            |
| 48-49 | 2,392,730 | 70,960       |          |              | -149,382            |
| 49-50 | 2,464,511 | 72,380       |          |              | -77,002             |
| 50-51 | 2,538,447 | 73,827       |          | 33,359       | -36,533             |
| 51-52 | 2,614,600 | 75,304       |          | 923,246      | -884,476            |
| 52-53 | 2,693,038 | 76,810       |          | 555,139      | -1,362,805          |
| 53-54 | 2,773,829 | 78,346       |          |              | -1,284,459          |
| 54-55 | 2,857,044 | 79,913       |          |              | -1,204,546          |

This chart illustrates how the CDD's current funding plan will perform over time.

|                                                                                                                                                                                                                                   |         |         | •       | •       |         |         |         |         |         |         |
|-----------------------------------------------------------------------------------------------------------------------------------------------------------------------------------------------------------------------------------|---------|---------|---------|---------|---------|---------|---------|---------|---------|---------|
|                                                                                                                                                                                                                                   | 25-26   | 26-27   | 27-28   | 28-29   | 29-30   | 30-31   | 31-32   | 32-33   | 33-34   | 34-35   |
| Beginning Balance                                                                                                                                                                                                                 | 65,000  | 147,371 | 208,432 | 279,004 | 111,365 | 201,757 | 296,601 | 311,574 | 390,866 | 496,819 |
| Annual Assessment                                                                                                                                                                                                                 | 78,079  | 79,640  | 81,233  | 82,858  | 84,515  | 86,205  | 87,930  | 89,688  | 91,482  | 93,312  |
| Interest Earned                                                                                                                                                                                                                   | 4,292   | 6,071   | 8,126   | 3,244   | 5,876   | 8,639   | 9,075   | 11,384  | 14,470  | 17,080  |
| Expenditures                                                                                                                                                                                                                      |         | 24,650  | 18,788  | 253,740 |         |         | 82,031  | 21,781  |         | 20,788  |
| Ending Balance                                                                                                                                                                                                                    | 147,371 | 208,432 | 279,004 | 111,365 | 201,757 | 296,601 | 311,574 | 390,866 | 496,819 | 586,422 |
| Description Fencing/Gates/Access Control Aluminum Fence - Playground Aluminum Fence - Pool Chain Link Fence - Tennis Courts Vinyl Privacy Fence - Pool Equipment Vinyl Ranch Fence - Dog Park Fencing/Gates/Access Control Total: |         |         |         |         |         |         |         |         |         |         |
| Stormwater System                                                                                                                                                                                                                 |         |         |         |         |         |         |         |         |         |         |
| Control Structures Allowance                                                                                                                                                                                                      |         |         |         |         |         |         |         |         |         |         |
| Stormwater System Evaluation Allowance                                                                                                                                                                                            |         | 8,240   |         |         |         |         |         |         |         |         |
| Stormwater System Total:                                                                                                                                                                                                          |         | 8,240   |         |         |         |         |         |         |         |         |
| Site Lighting                                                                                                                                                                                                                     |         |         |         |         |         |         |         |         |         |         |
| Light Poles Fixtures- Amenity                                                                                                                                                                                                     |         |         |         |         |         |         |         |         |         |         |
| Light Poles Fixtures- Parking Lot                                                                                                                                                                                                 |         |         |         |         |         |         |         |         |         |         |
| Site Lighting Total:                                                                                                                                                                                                              |         |         |         |         |         |         |         |         |         |         |