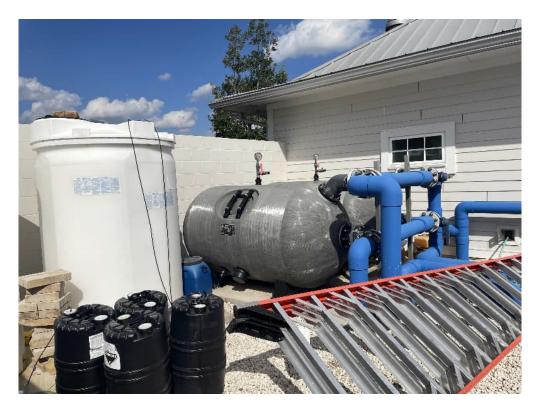

#### B. Engineer

Mr. Acree reported on Bio-Tech actions related to SJRWMD required monitoring and mitigation. Per SJRWMD permit, there are a lot of wetland mitigation requirements and some onsite wetland enhancement areas that require routine monitoring. The pond in the very North West portion has a littoral shelf that requires quarterly monitoring. Mr. Oliver noted this is simply to meet the Districts permit conditions with the Water Management District. He will bring that document to the next meeting.