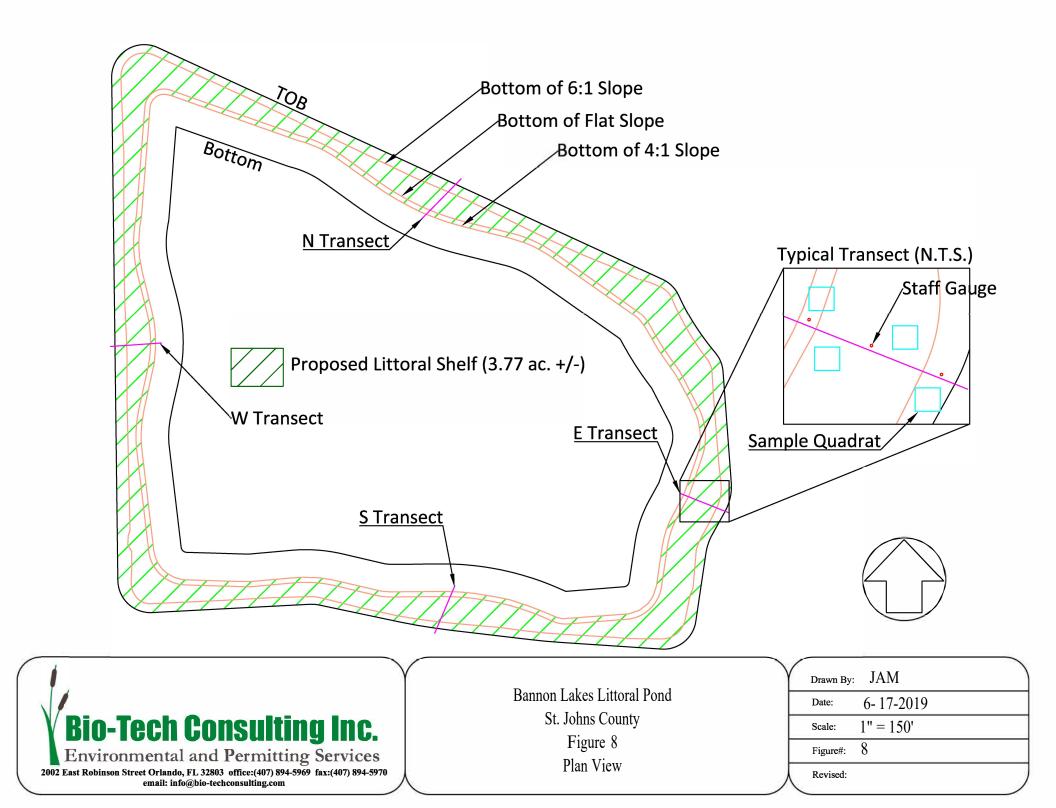

# Proj: Bannon Lakes Littoral Creation - MaintenanceRe: Proposal for Environmental Services - (BTC Proposal No. 24-1403)

Dear Jim:

Bio-Tech Consulting (BTC) is pleased to provide this proposal for environmental services associated with Bannon Lakes Littoral Creation - Maintenance in St. Johns County. If you would like BTC to proceed with the scope outlined herein, please sign the signature block, complete the billing information section and initial where provided, then return to my attention.

#### PROPOSAL FOR ENVIRONMENTAL SERVICES BANNON LAKES LITTORAL CREATION - MAINTENANCE BTC PROPOSAL No. 24-1403

# 1. MAINTENANCE QUARTERLY - PONDS (75-6)

This task will consist of herbicide treatment of nuisance and invasive exotic vegetation from the ponds. Maintenance events will occur quarterly. **NOTES:** This task will include 4 treatments a year for 4 years at \$1,050.00 per treatment. **Number of instances:** 16 Quarterly **TOTAL PRICE:** \$16,800.00