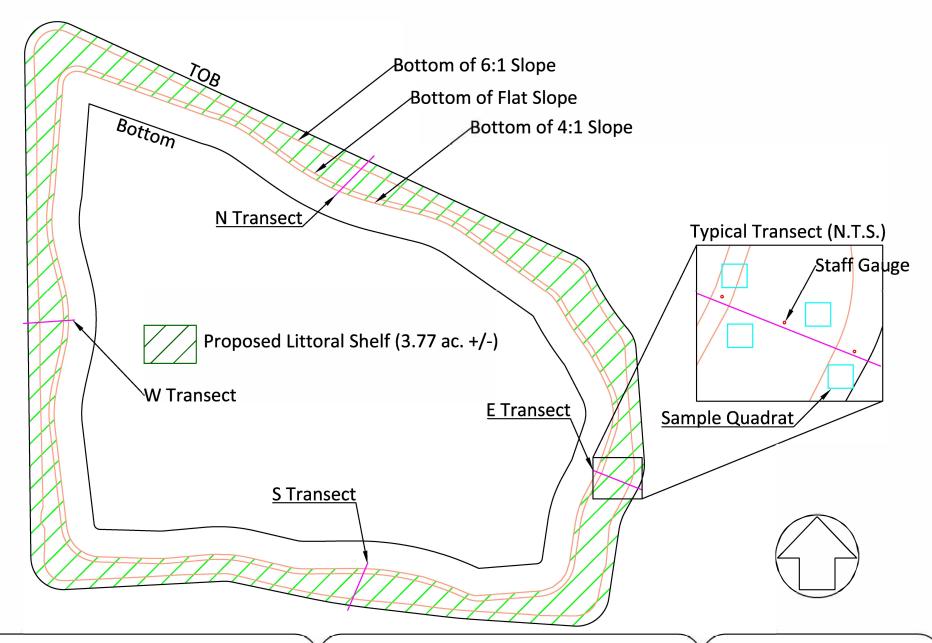

INITIAL: \_\_\_\_(BTC) \_\_\_\_(Client)

Bannon Lakes Littoral Pond
St. Johns County
Figure 8
Plan View

| Drawn By | JAM       | ) |
|----------|-----------|---|
| Date:    | 6-17-2019 |   |
| Scale:   | 1" = 150' |   |
| Figure#: | 8         |   |
| Revised: |           | ) |