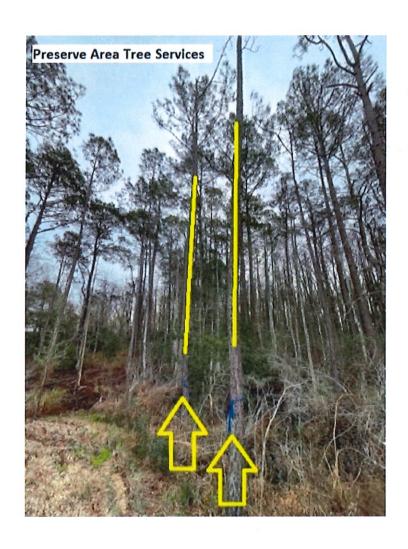

ty-Three (23), Topping of Twenty-One (21), and Removal of Twenty-One Dead Trees, Located in Preserve Area at Rear East of 280 to 18 Falcon Quest Lane. Dispose of Debris as Listed. Trees to be Cut Flush at Base as Listed, and Trees to be Topped Between 6'-15', and Removals to be Disposed Of Off Site Upon Completion.

#### Client Notes

Felling of Twenty-Three (23), Topping of Twenty-One (21), and Removal of Twenty-One (21) Dead Trees as Listed Above, Located at Rear East of Homes Along 280 to 18 Falcon Quest Lane. Collect and Dispose of Resulting Debris of Trees Listed, Located in Preserve Area as Provided by SJWDM. Tree Work to be Executed in a Timely Manner, and Per Current Industry & ANSI Z300 Standard Practices. All Labor, Equipment, and Disposal Fees are Included in Proposal.











| Signature           | SUBTOTAL SALES TAX | \$12,795.00<br>\$0.00 |
|---------------------|--------------------|-----------------------|
| x (SOhn), Secretary | TOTAL              | \$12,795.00           |

Signature above authorizes Yellowstone Landscape to perform work as described above and verifies that the prices and specifications are hereby accepted. All overdue balances will be charge a 1.5% a month, 18% annual percentage rate. Limited Warranty: All plant material is under a limited warranty for one year. Transplanted plant material and/or plant material that dies due to conditions out of Yellowstone Landscape's control (i.e. Acts of God, vandalism, inadequate irrigation due to water restrictions, etc.) shall not be included in the warranty.

| Contact     | Assigned To