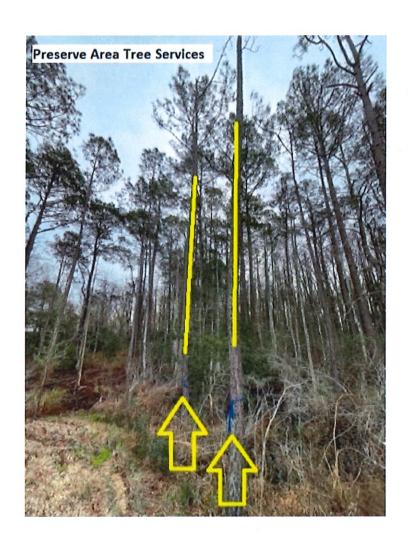

- I. Call Order
- II. Public Comments
- III. Organizational Matters
  - A. Oath of Office for Newly Elected Supervisors
  - B. Election of Officers, Resolution 2023-05
- IV. Approval of Minutes of the November 14, 2022 Meeting
- V. Acceptance of Minutes of the November 9, 2022 Landowners Meeting
- VI. Consideration of Resolution 2023-06, Resetting the Public Hearing Date to Adopt Rules Regarding Overnight Parking and a Traffic Enforcement Towing Policy
- VII. Consideration of Proposals for Pool Umbrellas
- VIII. Discussion of Janitorial Contract
  - IX. Consideration of Proposals for Landscape Enhancements
  - X. Ratification of Proposal with Bio Tech Consulting
  - XI. Ratification of Proposal with Yellowstone Landscape for Preserve Area Tree Removal
- XII. Other Business