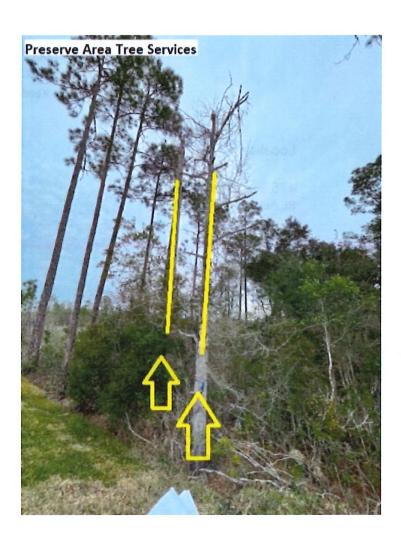

of Twenty-Three (23), Topping of Twenty-One (21), and Removal of Twenty-One Dead Trees, Located in Preserve Area at Rear East of 280 to 18 Falcon Quest Lane. Dispose of Debris as Listed. Trees to be Cut Flush at Base as Listed, and Trees to be Topped Between 6'-15', and Removals to be Disposed Of Off Site Upon Completion.

#### Client Notes

Felling of Twenty-Three (23), Topping of Twenty-One (21), and Removal of Twenty-One (21) Dead Trees as Listed Above, Located at Rear East of Homes Along 280 to 18 Falcon Quest Lane. Collect and Dispose of Resulting Debris of Trees Listed, Located in Preserve Area as Provided by SJWDM. Tree Work to be Executed in a Timely Manner, and Per Current Industry & ANSI Z300 Standard Practices. All Labor, Equipment, and Disposal Fees are Included in Proposal.











| Signature           | SUBTOTAL SALES TAX | \$12,795.00<br>\$0.00 |
|---------------------|--------------------|-----------------------|
| x (SOhn), Secretary | TOTAL              | \$12,795.00           |

Signature above authorizes Yellowstone Landscape to perform work as described above and verifies that the prices and specifications are hereby accepted. All overdue balances will be charge a 1.5% a month, 18% annual percentage rate. Limited Warranty: All plant material is under a limited warranty for one year. Transplanted plant material and/or plant material that dies due to conditions out of Yellowstone Landscape's control (i.e. Acts of God, vandalism, inadequate irrigation due to water restrictions, etc.) shall not be included in the warranty.

| Contact    | Assigned To