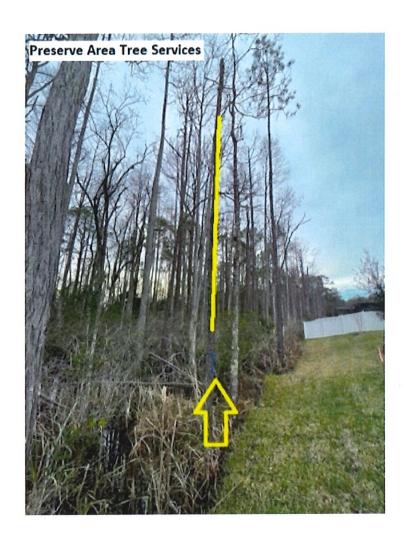

f Twenty-Three (23), Topping of Twenty-One (21), and Removal of Twenty-One Dead Trees, Located in Preserve Area at Rear East of 280 to 18 Falcon Quest Lane. Dispose of Debris as Listed. Trees to be Cut Flush at Base as Listed, and Trees to be Topped Between 6'-15', and Removals to be Disposed Of Off Site Upon Completion.

#### Client Notes

Felling of Twenty-Three (23), Topping of Twenty-One (21), and Removal of Twenty-One (21) Dead Trees as Listed Above, Located at Rear East of Homes Along 280 to 18 Falcon Quest Lane. Collect and Dispose of Resulting Debris of Trees Listed, Located in Preserve Area as Provided by SJWDM. Tree Work to be Executed in a Timely Manner, and Per Current Industry & ANSI Z300 Standard Practices. All Labor, Equipment, and Disposal Fees are Included in Proposal.











| Signature           | SUBTOTAL SALES TAX | \$12,795.00<br>\$0.00 |
|---------------------|--------------------|-----------------------|
| x (SOhn), Secretary | TOTAL              | \$12,795.00           |

Signature above authorizes Yellowstone Landscape to perform work as described above and verifies that the prices and specifications are hereby accepted. All overdue balances will be charge a 1.5% a month, 18% annual percentage rate. Limited Warranty: All plant material is under a limited warranty for one year. Transplanted plant material and/or plant material that dies due to conditions out of Yellowstone Landscape's control (i.e. Acts of God, vandalism, inadequate irrigation due to water restrictions, etc.) shall not be included in the warranty.

| Contact    | Assigned To