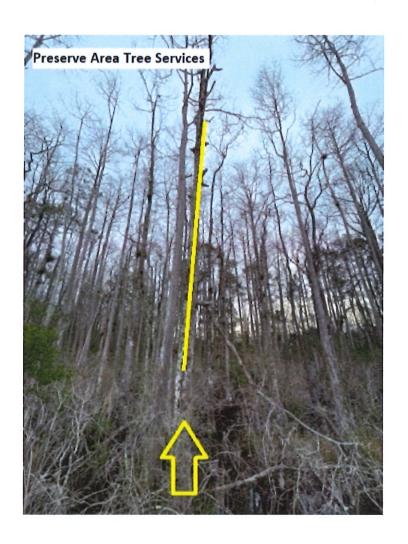

enty-Three (23), Topping of Twenty-One (21), and Removal of Twenty-One Dead Trees, Located in Preserve Area at Rear East of 280 to 18 Falcon Quest Lane. Dispose of Debris as Listed. Trees to be Cut Flush at Base as Listed, and Trees to be Topped Between 6'-15', and Removals to be Disposed Of Off Site Upon Completion.

#### Client Notes

Felling of Twenty-Three (23), Topping of Twenty-One (21), and Removal of Twenty-One (21) Dead Trees as Listed Above, Located at Rear East of Homes Along 280 to 18 Falcon Quest Lane. Collect and Dispose of Resulting Debris of Trees Listed, Located in Preserve Area as Provided by SJWDM. Tree Work to be Executed in a Timely Manner, and Per Current Industry & ANSI Z300 Standard Practices. All Labor, Equipment, and Disposal Fees are Included in Proposal.











| Signature           | SUBTOTAL SALES TAX | \$12,795.00<br>\$0.00 |
|---------------------|--------------------|-----------------------|
| x (SOhn), Secretary | TOTAL              | \$12,795.00           |

Signature above authorizes Yellowstone Landscape to perform work as described above and verifies that the prices and specifications are hereby accepted. All overdue balances will be charge a 1.5% a month, 18% annual percentage rate. Limited Warranty: All plant material is under a limited warranty for one year. Transplanted plant material and/or plant material that dies due to conditions out of Yellowstone Landscape's control (i.e. Acts of God, vandalism, inadequate irrigation due to water restrictions, etc.) shall not be included in the warranty.

| Contact    | Assigned To