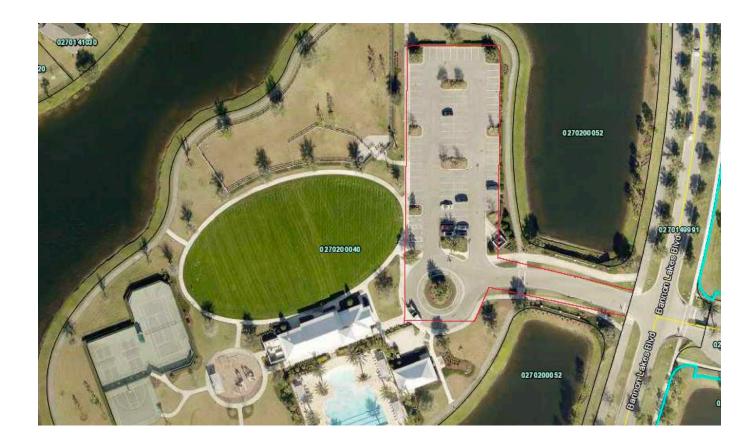

towed/removed by the firm in accordance with Florida law, specifically the provisions set forth in section 715.07, *Florida Statutes*.
- **C. AGREEMENT WITH AUTHORIZED TOWING SERVICE.** The District's Board of Supervisors is hereby authorized to enter into and maintain an agreement with a firm authorized by Florida law to tow/remove unauthorized vehicles and in accordance with Florida law and with the policies set forth herein.

**SECTION 7. PARKING AT YOUR OWN RISK.** Vehicles or Vessels may be parked on District property pursuant to this rule, provided however that the District assumes no liability for any theft, vandalism and/ or damage that might occur to personal property and/or to such vehicles.

#### EXHIBIT A – Tow Away Zone

Effective date: \_\_\_\_\_

## EXHIBIT A TOW AWAY ZONE



ELEVENTH ORDER OF BUSINESS

### AGREEMENT BETWEEN THE BANNON LAKES COMMUNITY DEVELOPMENT DISTRICT AND JANI-KING, INC. d/b/a JANI-KING OF JACKSONVILLE REGARDING THE PROVISION OF JANITORIAL SERVICES

This Agreement ("Agreement") is effective as of June 1, 2022 by and between:

**Bannon Lakes Community Development District,** a local unit of special-purpose government established pursuant to Chapter 190, *Florida Statutes*, being situated in St. Johns County, Florida, and whose mailing address is 475 West Town Place, Suite 114, St. Augustine, Florida 32092 ("District"); and

**Jani-King, Inc. d/b/a Jani-King of Jacksonville**, with an address of 5700 St. Augustine Road, Jacksonville, Florida 32207 ("Contractor," and with the District, "Parties").

### RECITALS

**WHEREAS**, the District is