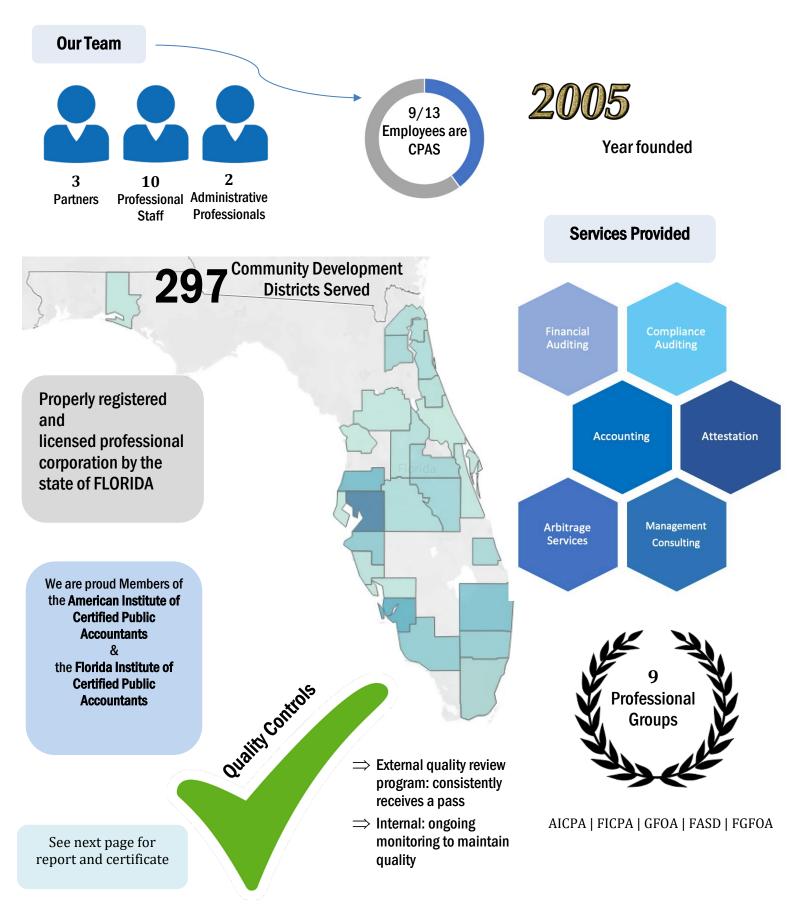

Grau & Associates (Grau) welcomes the opportunity to respond to the Bannon Lakes Community Development District's (the "District") Request for Proposal (RFP), and we look forward to working with you on your audit. We are an energetic and robust team of knowledgeable professionals and are a recognized leader of providing services to Community Development Districts. As one of Florida's few firms to primarily focus on government, we are especially equipped to provide you an effective and efficient audit.

Special district audits are at the core of our practice: **we have a total of 360 clients, 329 or 91% of which are special districts.** We know the specifics of the professional services and work products needed to meet your RFP requirements like no other firm. With this level of experience, we are able to increase efficiency, to provide immediate and continued savings, and to minimize disturbances to client operations.