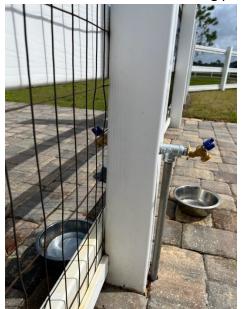

Another resident asked if someone had been contacted to move the water meter that was sticking out of the sidewalk as it was a tripping hazard, and Mr. Stevens responded that someone was looking into it.