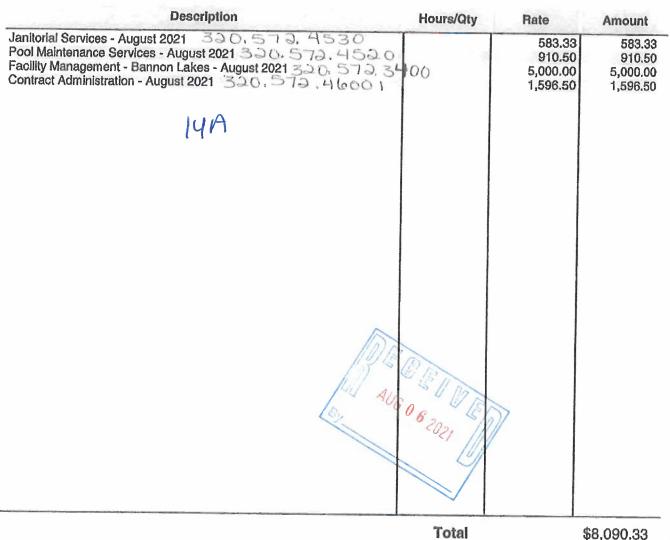

|                           |          |       |      |        |
|                                                         |                           |          |       |      |        |

Subtotal Shipping Cost (FEDEX GROUND) Total

540.00 0.00 540.00 \$540.00

**Remittance Slip** 

Customer 13BAN025 Invoice # 131295601298 **Amount Due Amount Paid**  \$540,00

**Amount Due** 

Make Checks Payable To

Poolsure PO Box 55372 Houston, TX 77255-5372



### Riverside Management Services, Inc.

9655 Florida Mining Blvd. W. Building 300, Suite 305 Jacksonville, FL 32257

### Invoice

Invoice #: 120 Invoice Date: 8/1/2021

Due Date: 8/1/2021

Case:

P.O. Number:

### Bill To:

Bannon Lakes CDD 9655 Florida Mining Blvd W Suite 305 Jacksonville, FL 32257



 Total
 \$8,090.33

 Payments/Credits
 \$0.00

 Balance Due
 \$8,090.33

8/5/21



## Invoice

| Invoice #: | 11703     |
|------------|-----------|
| Date:      | 8/12/2021 |
| Terms:     | 30 Days   |
| Due:       | 9/11/2021 |

| Service Address     |       |                                                                  | Work Order # |                  |                |
|---------------------|-------|------------------------------------------------------------------|--------------|------------------|----------------|
| Clubhouse           |       |                                                                  | Service Date | 8/9/2021         |                |
|                     |       |                                                                  | Requested By | Ale